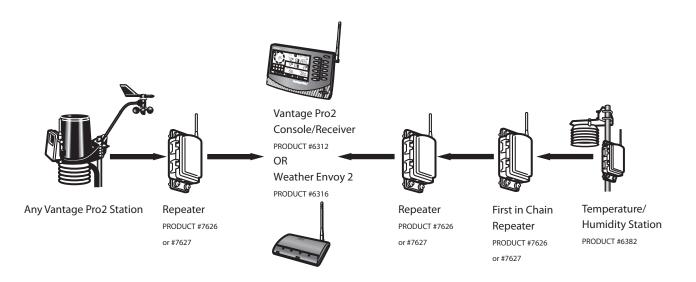

## Vantage PRO2 INSTALLATION DIAGRAM

## Wireless Repeater First In Chain Network

This diagram shows a Wireless Repeater network, comprised two separate sets of repeaters. On one section of the network an Integrated Sensor Suite (ISS) is transmitting data to a Wireless Repeater, which relays the ISS data to a Vantage Pro2<sup>™</sup> or Weather Envoy<sup>™</sup> 2 Console. On another section of the network a Temperature/Humidity Station can simultaneously transmit data to an initial Wireless Repeater, which relays the data to a second repeater, which in turn relays the data to a Vantage Pro2 or Weather Envoy 2 Console.