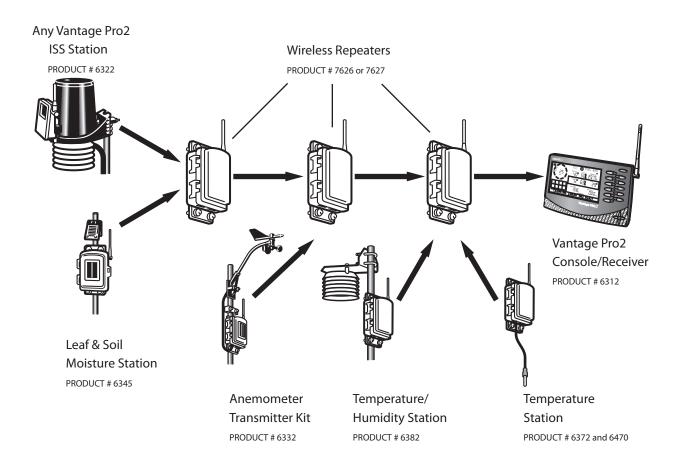

## Wireless Repeater Combination Network (Multiple Stations, Multiple Repeaters)

This diagram demonstrates how each Vantage Pro2<sup>™</sup> Console can receive data from up to eight (8) different transmitting stations. In this arrangement, an Integrated Sensor Suite (ISS) is transmitting data to a Vantage Pro2 Console via a daisey chain of three (3) Wireless Repeaters. At the same time, the Wireless Repeaters are receiving and relaying data to the console/receiver from a collection of wireless instruments including a Leaf and Soil Moisture Station, an Anemometer Transmitter Kit, a Temperature/Humidity Station, and a standalone Temperature Station with a Stainless Steel Temperature Probe.