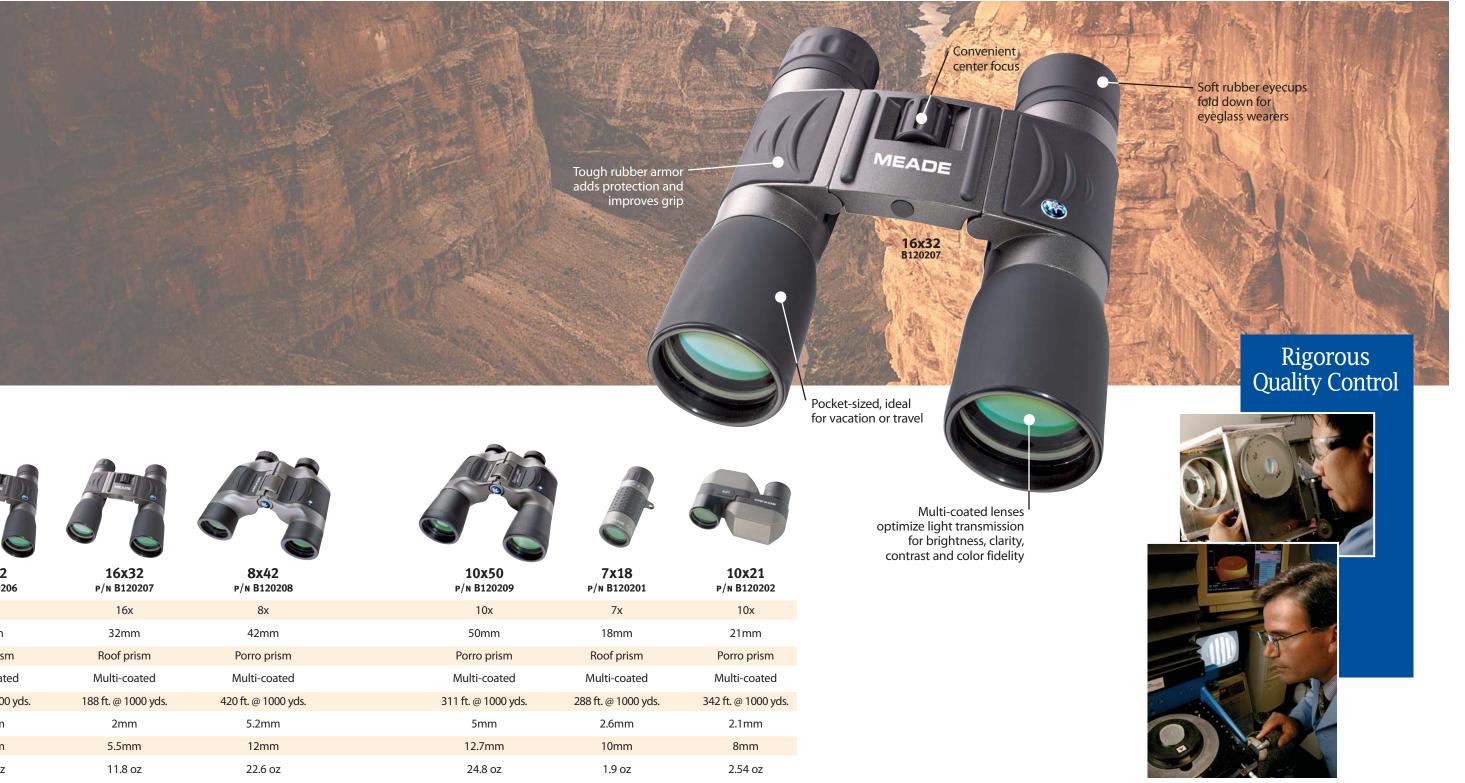

# TRAVELVIEU

#### High-quality multi-use binoculars

The TravelView Series of binoculars is designed for those who love to travel, observe nature, view sporting events, or just enjoy the outdoors. TravelView binoculars feature Meade's legendary optical technology and design. All TravelView binoculars feature fully coated lenses for clear, bright viewing, rubber coating for durability, and come in a full range of magnifications and sizes. Carrying case and neckstrap included.

|                         | <b>Тх35</b><br>Р/N B120101 | <b>Тх50</b><br>Р/N B120102 | ю<br>карание<br>карание<br>карание<br>карание<br>карание<br>карание<br>карание<br>карание<br>карание<br>карание<br>карание<br>карание<br>карание<br>карание<br>карание<br>карание<br>карание<br>карание<br>карание<br>карание<br>карание<br>карание<br>карание<br>карание<br>карание<br>карание<br>карание<br>карание<br>карание<br>карание<br>карание<br>карание<br>карание<br>карание<br>карание<br>карание<br>карание<br>карание<br>карание<br>карание<br>карание<br>карание<br>карание<br>карание<br>карание<br>карание<br>карание<br>карание<br>карание<br>карание<br>карание<br>карание<br>карание<br>карание<br>карание<br>карание<br>карание<br>карание<br>карание<br>карание<br>карание<br>карание<br>карание<br>карание<br>карание<br>карание<br>карание<br>карание<br>карание<br>карание<br>карание<br>карание<br>карание<br>карание<br>карание<br>карание<br>карание<br>карание<br>карание<br>карание<br>карание<br>карание<br>карание<br>карание<br>карание<br>карание<br>карание<br>карание<br>карание<br>карание<br>карание<br>карание<br>карание<br>карание<br>карание<br>карание<br>карание<br>карание<br>карание<br>карание<br>карание<br>карание<br>карание<br>карание<br>карание<br>карание<br>карание<br>карание<br>карание<br>карание<br>карание<br>карание<br>карание<br>карание<br>карание<br>карание<br>карание<br>карание<br>карание<br>карание<br>карание<br>карание<br>карание<br>карание<br>карание<br>карание<br>карание<br>карание<br>карание<br>карание<br>карание<br>карание<br>карание<br>карание<br>карание<br>карание<br>карание<br>карание<br>карание<br>карание<br>карание<br>карание<br>карание<br>карание<br>карание<br>карание<br>карание<br>карание<br>карание<br>карание<br>карание<br>карание<br>карание<br>карание<br>карание<br>карание<br>карание<br>карание<br>карание<br>карание<br>карание<br>карание<br>карание<br>карание<br>карание<br>карание<br>карание<br>карание<br>карание<br>карание<br>карание<br>карание<br>карание<br>карание<br>карание<br>карание<br>карание<br>карание<br>карание<br>карание<br>карание<br>карание<br>карание<br>карание<br>карание<br>карание<br>карание<br>карание<br>карание<br>карание<br>карание<br>карание<br>карание<br>карание<br>карание<br>карание<br>карание<br>карание<br>карание<br>карание<br>карание<br>карание<br>карание<br>карание<br>карание<br>карание<br>карание<br>карание<br>карание<br>карание<br>карание<br>карание<br>карание<br>карание<br>карание<br>карание<br>карание<br>карание<br>карание<br>карание<br>карание<br>карание<br>карание<br>карание<br>карание<br>карание<br>карание | <b>12х50</b><br>Р/N B120104 | <b>Карана</b><br>Карала<br>Бакбо<br>Р/N B120105 | 8-17x25<br>P/N B12010 |
|-------------------------|----------------------------|----------------------------|----------------------------------------------------------------------------------------------------------------------------------------------------------------------------------------------------------------------------------------------------------------------------------------------------------------------------------------------------------------------------------------------------------------------------------------------------------------------------------------------------------------------------------------------------------------------------------------------------------------------------------------------------------------------------------------------------------------------------------------------------------------------------------------------------------------------------------------------------------------------------------------------------------------------------------------------------------------------------------------------------------------------------------------------------------------------------------------------------------------------------------------------------------------------------------------------------------------------------------------------------------------------------------------------------------------------------------------------------------------------------------------------------------------------------------------------------------------------------------------------------------------------------------------------------------------------------------------------------------------------------------------------------------------------------------------------------------------------------------------------------------------------------------------------------------------------------------------------------------------------------------------------------------------------------------------------------------------------------------------------------------------------------------------------------------------------------------------------------------------------------------------------------------------------------------------------------------------------------------------------------------------------------------------------------------------------------------------------------------------------------------------------------------------------------------------------------------------------------------------------------------------------------------------------------------------------------------------------------|-----------------------------|-------------------------------------------------|-----------------------|
| Magnification           | 7x                         | 7x                         | 10x                                                                                                                                                                                                                                                                                                                                                                                                                                                                                                                                                                                                                                                                                                                                                                                                                                                                                                                                                                                                                                                                                                                                                                                                                                                                                                                                                                                                                                                                                                                                                                                                                                                                                                                                                                                                                                                                                                                                                                                                                                                                                                                                                                                                                                                                                                                                                                                                                                                                                                                                                                                                | 12x                         | 16x                                             | 8–17x Zooi            |
| Objective lens diameter | 35mm                       | 50mm                       | 50mm                                                                                                                                                                                                                                                                                                                                                                                                                                                                                                                                                                                                                                                                                                                                                                                                                                                                                                                                                                                                                                                                                                                                                                                                                                                                                                                                                                                                                                                                                                                                                                                                                                                                                                                                                                                                                                                                                                                                                                                                                                                                                                                                                                                                                                                                                                                                                                                                                                                                                                                                                                                               | 50mm                        | 50mm                                            | 25mm                  |
| Prism system            | Porro                      | Porro                      | Porro                                                                                                                                                                                                                                                                                                                                                                                                                                                                                                                                                                                                                                                                                                                                                                                                                                                                                                                                                                                                                                                                                                                                                                                                                                                                                                                                                                                                                                                                                                                                                                                                                                                                                                                                                                                                                                                                                                                                                                                                                                                                                                                                                                                                                                                                                                                                                                                                                                                                                                                                                                                              | Porro                       | Porro                                           | Reverse Por           |
| Lens coating            | Fully coated               | Fully coated               | Fully coated                                                                                                                                                                                                                                                                                                                                                                                                                                                                                                                                                                                                                                                                                                                                                                                                                                                                                                                                                                                                                                                                                                                                                                                                                                                                                                                                                                                                                                                                                                                                                                                                                                                                                                                                                                                                                                                                                                                                                                                                                                                                                                                                                                                                                                                                                                                                                                                                                                                                                                                                                                                       | Fully coated                | Fully coated                                    | Fully coate           |
| Field of view           | 7.2°/376 ft. @ 1000 yds.   | 6.8°/356 ft. @ 1000 yds.   | 7°/367 ft. @ 1000 yds.                                                                                                                                                                                                                                                                                                                                                                                                                                                                                                                                                                                                                                                                                                                                                                                                                                                                                                                                                                                                                                                                                                                                                                                                                                                                                                                                                                                                                                                                                                                                                                                                                                                                                                                                                                                                                                                                                                                                                                                                                                                                                                                                                                                                                                                                                                                                                                                                                                                                                                                                                                             | 4.3°/225 ft. @ 1000 yds.    | 4.2°/220 ft. @ 1000 yds.                        | 7º/234 ft. @ 100      |
| Exit pupil              | 5mm                        | 7mm                        | 5mm                                                                                                                                                                                                                                                                                                                                                                                                                                                                                                                                                                                                                                                                                                                                                                                                                                                                                                                                                                                                                                                                                                                                                                                                                                                                                                                                                                                                                                                                                                                                                                                                                                                                                                                                                                                                                                                                                                                                                                                                                                                                                                                                                                                                                                                                                                                                                                                                                                                                                                                                                                                                | 4.2mm                       | 3.1mm                                           | 3.1mm**               |
| Eye relief              | 11mm                       | 7mm                        | 12.7mm                                                                                                                                                                                                                                                                                                                                                                                                                                                                                                                                                                                                                                                                                                                                                                                                                                                                                                                                                                                                                                                                                                                                                                                                                                                                                                                                                                                                                                                                                                                                                                                                                                                                                                                                                                                                                                                                                                                                                                                                                                                                                                                                                                                                                                                                                                                                                                                                                                                                                                                                                                                             | 12mm                        | 8mm                                             | 10mm                  |
| Weight                  | 19.8 oz                    | 30.8 oz                    | 30.0 oz                                                                                                                                                                                                                                                                                                                                                                                                                                                                                                                                                                                                                                                                                                                                                                                                                                                                                                                                                                                                                                                                                                                                                                                                                                                                                                                                                                                                                                                                                                                                                                                                                                                                                                                                                                                                                                                                                                                                                                                                                                                                                                                                                                                                                                                                                                                                                                                                                                                                                                                                                                                            | 27.5 oz                     | 27.5 oz                                         | 25 oz                 |