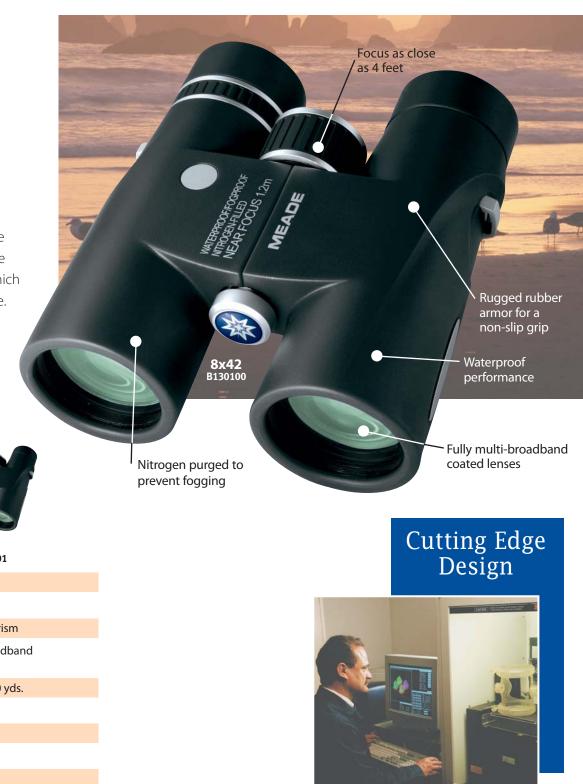

### Premium field binoculars

Kestrel is a new line of high-quality, high-precision field binoculars designed for the serious observer. They feature Meade's legendary optics. Kestrel also features high-grade optical glass and fully multi-coated, broadband optics which are guaranteed to provide a sharp, crisp, detail-rich image. Close focus up to 4 feet make them perfect for serious birders and nature observers. They are also fogproof, waterproof and rugged.

8x42 P/N B130100

10x42 P/N B130101

| Magnification           | 8x                              | 10x                             |
|-------------------------|---------------------------------|---------------------------------|
| Objective lens diameter | 42mm                            | 42mm                            |
| Prism system            | BaK-4 roof prism                | BaK-4 roof prism                |
| Lens coating            | Fully multi-broadband<br>coated | Fully multi-broadband<br>coated |
| Field of view           | 390 ft. @ 1000 yds.             | 341 ft. @ 1000 yds.             |
| Close Focus             | 3.94 ft.                        | 3.94 ft.                        |
| Exit pupil              | 5.25mm                          | 4.2mm                           |
| Eye relief              | 18mm                            | 15mm                            |
| Weight                  | 23.4 oz                         | 23.4 oz                         |