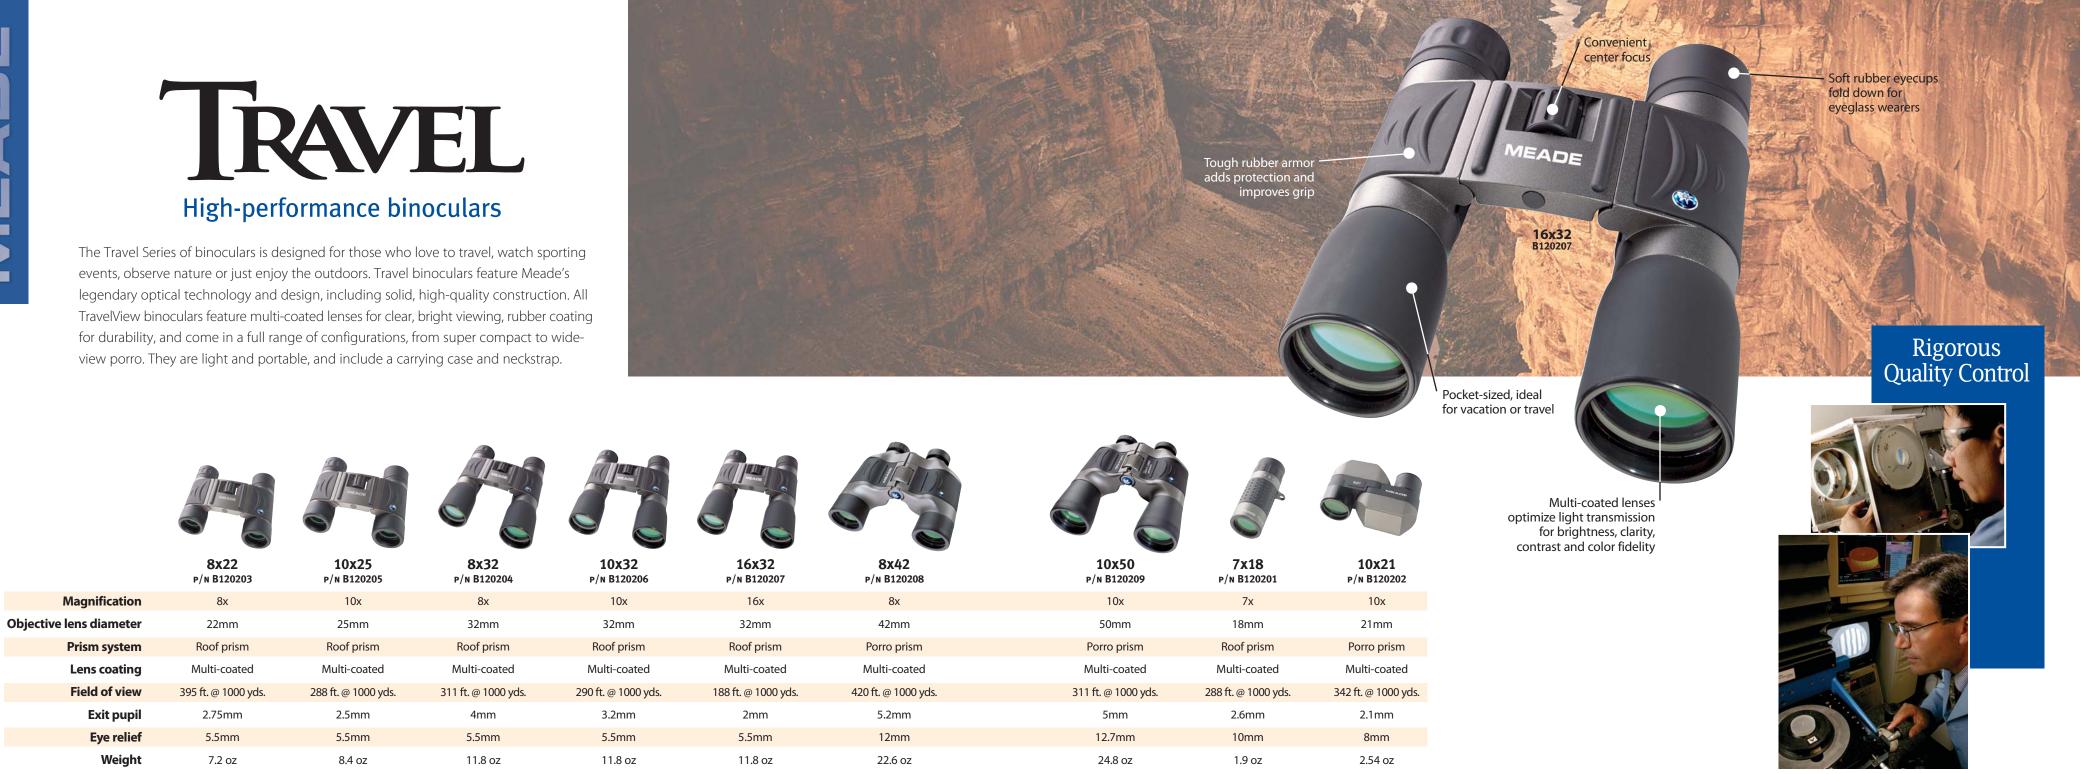

# TRAVELVIEU

#### High-quality multi-use binoculars

The TravelView Series of binoculars is designed for those who love to travel, observe nature, view sporting events, or just enjoy the outdoors. TravelView binoculars feature Meade's legendary optical technology and design. All TravelView binoculars feature fully coated lenses for clear, bright viewing, rubber coating for durability, and come in a full range of magnifications and sizes. Carrying case and neckstrap included.

|                         | <b>Тх35</b><br>Р/N B120101 | <b>Тх50</b><br>Р/N B120102 | ю<br>карание<br>карание<br>карание<br>карание<br>карание<br>карание<br>карание<br>карание<br>карание<br>карание<br>карание<br>карание<br>карание<br>карание<br>карание<br>карание<br>карание<br>карание<br>карание<br>карание<br>карание<br>карание<br>карание<br>карание<br>карание<br>карание<br>карание<br>карание<br>карание<br>карание<br>карание<br>карание<br>карание<br>карание<br>карание<br>карание<br>карание<br>карание<br>карание<br>карание<br>карание<br>карание<br>карание<br>карание<br>карание<br>карание<br>карание<br>карание<br>карание<br>карание<br>карание<br>карание<br>карание<br>карание<br>карание<br>карание<br>карание<br>карание<br>карание<br>карание<br>карание<br>карание<br>карание<br>карание<br>карание<br>карание<br>карание<br>карание<br>карание<br>карание<br>карание<br>карание<br>карание<br>карание<br>карание<br>карание<br>карание<br>карание<br>карание<br>карание<br>карание<br>карание<br>карание<br>карание<br>карание<br>карание<br>карание<br>карание<br>карание<br>карание<br>карание<br>карание<br>карание<br>карание<br>карание<br>карание<br>карание<br>карание<br>карание<br>карание<br>карание<br>карание<br>карание<br>карание<br>карание<br>карание<br>карание<br>карание<br>карание<br>карание<br>карание<br>карание<br>карание<br>карание<br>карание<br>карание<br>карание<br>карание<br>карание<br>карание<br>карание<br>карание<br>карание<br>карание<br>карание<br>карание<br>карание<br>карание<br>карание<br>карание<br>карание<br>карание<br>карание<br>карание<br>карание<br>карание<br>карание<br>карание<br>карание<br>карание<br>карание<br>карание<br>карание<br>карание<br>карание<br>карание<br>карание<br>карание<br>карание<br>карание<br>карание<br>карание<br>карание<br>карание<br>карание<br>карание<br>карание<br>карание<br>карание<br>карание<br>карание<br>карание<br>карание<br>карание<br>карание<br>карание<br>карание<br>карание<br>карание<br>карание<br>карание<br>карание<br>карание<br>карание<br>карание<br>карание<br>карание<br>карание<br>карание<br>карание<br>карание<br>карание<br>карание<br>карание<br>карание<br>карание<br>карание<br>карание<br>карание<br>карание<br>карание<br>карание<br>карание<br>карание<br>карание<br>карание<br>карание<br>карание<br>карание<br>карание<br>карание<br>карание<br>карание<br>карание<br>карание<br>карание<br>карание<br>карание<br>карание<br>карание<br>карание<br>карание<br>карание<br>карание<br>карание<br>карание<br>карание<br>карание<br>карание<br>карание<br>карание<br>карание<br>карание<br>карание<br>карание<br>карание<br>карание | <b>12х50</b><br>Р/N B120104 | <b>Карана</b><br>Карала<br>Бакбо<br>Р/N B120105 | 8-17x25<br>P/N B12010 |
|-------------------------|----------------------------|----------------------------|----------------------------------------------------------------------------------------------------------------------------------------------------------------------------------------------------------------------------------------------------------------------------------------------------------------------------------------------------------------------------------------------------------------------------------------------------------------------------------------------------------------------------------------------------------------------------------------------------------------------------------------------------------------------------------------------------------------------------------------------------------------------------------------------------------------------------------------------------------------------------------------------------------------------------------------------------------------------------------------------------------------------------------------------------------------------------------------------------------------------------------------------------------------------------------------------------------------------------------------------------------------------------------------------------------------------------------------------------------------------------------------------------------------------------------------------------------------------------------------------------------------------------------------------------------------------------------------------------------------------------------------------------------------------------------------------------------------------------------------------------------------------------------------------------------------------------------------------------------------------------------------------------------------------------------------------------------------------------------------------------------------------------------------------------------------------------------------------------------------------------------------------------------------------------------------------------------------------------------------------------------------------------------------------------------------------------------------------------------------------------------------------------------------------------------------------------------------------------------------------------------------------------------------------------------------------------------------------------|-----------------------------|-------------------------------------------------|-----------------------|
| Magnification           | 7x                         | 7x                         | 10x                                                                                                                                                                                                                                                                                                                                                                                                                                                                                                                                                                                                                                                                                                                                                                                                                                                                                                                                                                                                                                                                                                                                                                                                                                                                                                                                                                                                                                                                                                                                                                                                                                                                                                                                                                                                                                                                                                                                                                                                                                                                                                                                                                                                                                                                                                                                                                                                                                                                                                                                                                                                | 12x                         | 16x                                             | 8–17x Zooi            |
| Objective lens diameter | 35mm                       | 50mm                       | 50mm                                                                                                                                                                                                                                                                                                                                                                                                                                                                                                                                                                                                                                                                                                                                                                                                                                                                                                                                                                                                                                                                                                                                                                                                                                                                                                                                                                                                                                                                                                                                                                                                                                                                                                                                                                                                                                                                                                                                                                                                                                                                                                                                                                                                                                                                                                                                                                                                                                                                                                                                                                                               | 50mm                        | 50mm                                            | 25mm                  |
| Prism system            | Porro                      | Porro                      | Porro                                                                                                                                                                                                                                                                                                                                                                                                                                                                                                                                                                                                                                                                                                                                                                                                                                                                                                                                                                                                                                                                                                                                                                                                                                                                                                                                                                                                                                                                                                                                                                                                                                                                                                                                                                                                                                                                                                                                                                                                                                                                                                                                                                                                                                                                                                                                                                                                                                                                                                                                                                                              | Porro                       | Porro                                           | Reverse Por           |
| Lens coating            | Fully coated               | Fully coated               | Fully coated                                                                                                                                                                                                                                                                                                                                                                                                                                                                                                                                                                                                                                                                                                                                                                                                                                                                                                                                                                                                                                                                                                                                                                                                                                                                                                                                                                                                                                                                                                                                                                                                                                                                                                                                                                                                                                                                                                                                                                                                                                                                                                                                                                                                                                                                                                                                                                                                                                                                                                                                                                                       | Fully coated                | Fully coated                                    | Fully coate           |
| Field of view           | 7.2°/376 ft. @ 1000 yds.   | 6.8°/356 ft. @ 1000 yds.   | 7°/367 ft. @ 1000 yds.                                                                                                                                                                                                                                                                                                                                                                                                                                                                                                                                                                                                                                                                                                                                                                                                                                                                                                                                                                                                                                                                                                                                                                                                                                                                                                                                                                                                                                                                                                                                                                                                                                                                                                                                                                                                                                                                                                                                                                                                                                                                                                                                                                                                                                                                                                                                                                                                                                                                                                                                                                             | 4.3°/225 ft. @ 1000 yds.    | 4.2°/220 ft. @ 1000 yds.                        | 7º/234 ft. @ 100      |
| Exit pupil              | 5mm                        | 7mm                        | 5mm                                                                                                                                                                                                                                                                                                                                                                                                                                                                                                                                                                                                                                                                                                                                                                                                                                                                                                                                                                                                                                                                                                                                                                                                                                                                                                                                                                                                                                                                                                                                                                                                                                                                                                                                                                                                                                                                                                                                                                                                                                                                                                                                                                                                                                                                                                                                                                                                                                                                                                                                                                                                | 4.2mm                       | 3.1mm                                           | 3.1mm**               |
| Eye relief              | 11mm                       | 7mm                        | 12.7mm                                                                                                                                                                                                                                                                                                                                                                                                                                                                                                                                                                                                                                                                                                                                                                                                                                                                                                                                                                                                                                                                                                                                                                                                                                                                                                                                                                                                                                                                                                                                                                                                                                                                                                                                                                                                                                                                                                                                                                                                                                                                                                                                                                                                                                                                                                                                                                                                                                                                                                                                                                                             | 12mm                        | 8mm                                             | 10mm                  |
| Weight                  | 19.8 oz                    | 30.8 oz                    | 30.0 oz                                                                                                                                                                                                                                                                                                                                                                                                                                                                                                                                                                                                                                                                                                                                                                                                                                                                                                                                                                                                                                                                                                                                                                                                                                                                                                                                                                                                                                                                                                                                                                                                                                                                                                                                                                                                                                                                                                                                                                                                                                                                                                                                                                                                                                                                                                                                                                                                                                                                                                                                                                                            | 27.5 oz                     | 27.5 oz                                         | 25 oz                 |