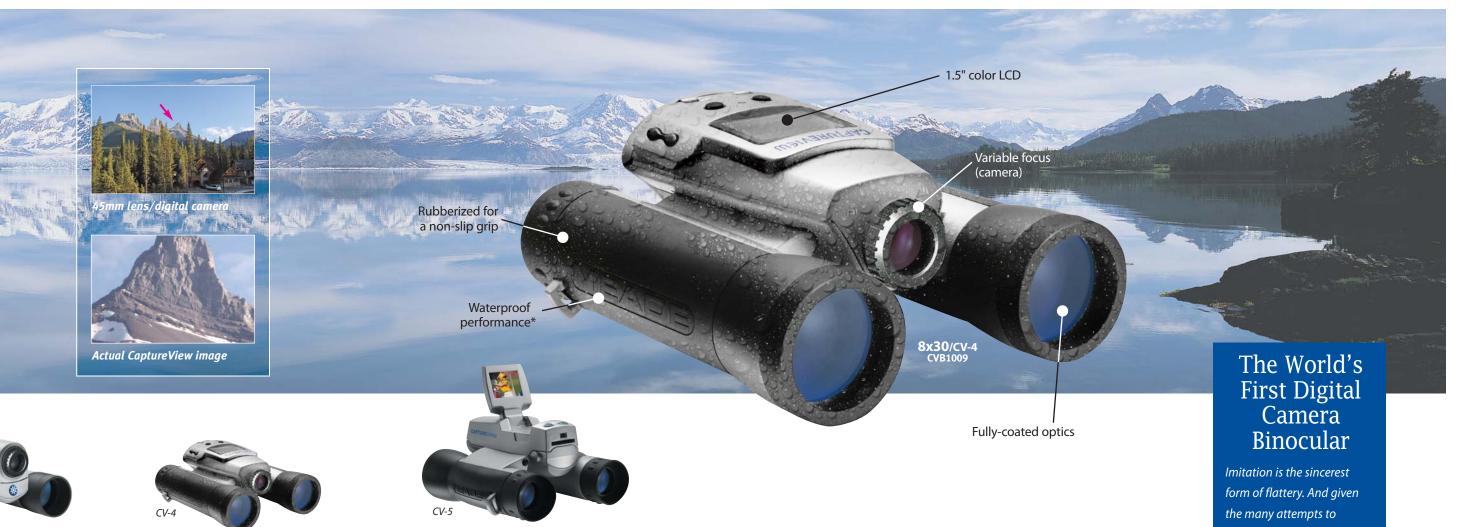

### **CAPTUREVIEU**®

#### Binoculars that take pictures

What a great idea. Say goodbye to the phrase, "You should have been there." Whether it's a mountain goat leaping a gorge, a record-breaking home run, or a rafting trip through the rapids of the Colorado River, now you can view the action up close and capture it as digital images or video clips. Use the exclusive Flashback™ feature to save the last 5, 10, 15 or 20 seconds of any recording, then view an instant replay of what you recorded. Pick up a CaptureView for the boater, bird watcher, sports fan or outdoor enthusiast in your life. Meade features a full line of CaptureView models for almost every consumer use. This year Meade introduces its new waterproof model—the first and only waterproof digital camera binocular.

Disp

Flashba

Cam

Mem

Via

| nera  | 8x22<br>VGA/CV-1<br>P/N CVB1003-1 | 8x30<br>1.3MP/CV-2<br>P/N CVB1004-1 | 8x30<br>2MP/CV-4<br>P/N CVB1009                        | 8x42<br>2MP/CV-5<br>P/N CVB1005-1                      |
|-------|-----------------------------------|-------------------------------------|--------------------------------------------------------|--------------------------------------------------------|
| (MP)  | 640x480 (VGA);<br>320x240         | 1280x1024 (1.3MP);<br>640x480 (VGA) | 1600x1200 (2.0MP); 1280x1024 (1.3MP);<br>640x480 (VGA) | 1600x1200 (2.0MP); 1280x1024 (1.3MP);<br>640x480 (VGA) |
| nory  | 16MB SDRAM                        | 16MB SDRAM                          | 16MB Flash/<br>16MB SDRAM                              | 16MB Flash/<br>16MB SDRAM                              |
| acity | 400 (VGA),<br>1600 (320x240)      | 12 (1.3MP),<br>40 (640x480)         | 40 (2MP),<br>70 (1280x1024)                            | 40 (2MP),<br>70 (1280x1024)                            |
| ideo  | 200 sec. @ QVGA                   | 30 sec. @ QVGA                      | 90 sec. @ QVGA                                         | 90 sec. @ QVGA                                         |
| ack™  | No                                | Yes                                 | Yes                                                    | Yes                                                    |
| lens) | Fixed, 49 ft∞                     | Variable, 30 ft∞                    | Variable, 30 ft∞                                       | Fixed, 66 ft∞                                          |
| play  | Icon-based LCD                    | Icon-based LCD                      | 1.5" color LCD                                         | 1.5" color LCD                                         |
|       |                                   |                                     |                                                        |                                                        |

copy the original Meade CaptureView<sup>®</sup> digital camera binocular, we are flattered *indeed. What will the world* be copying next? You're looking at it now. A whole new family of CaptureView binoculars with improved design, higher resolution, more memory, greater light sensitivity and even a video replay feature.