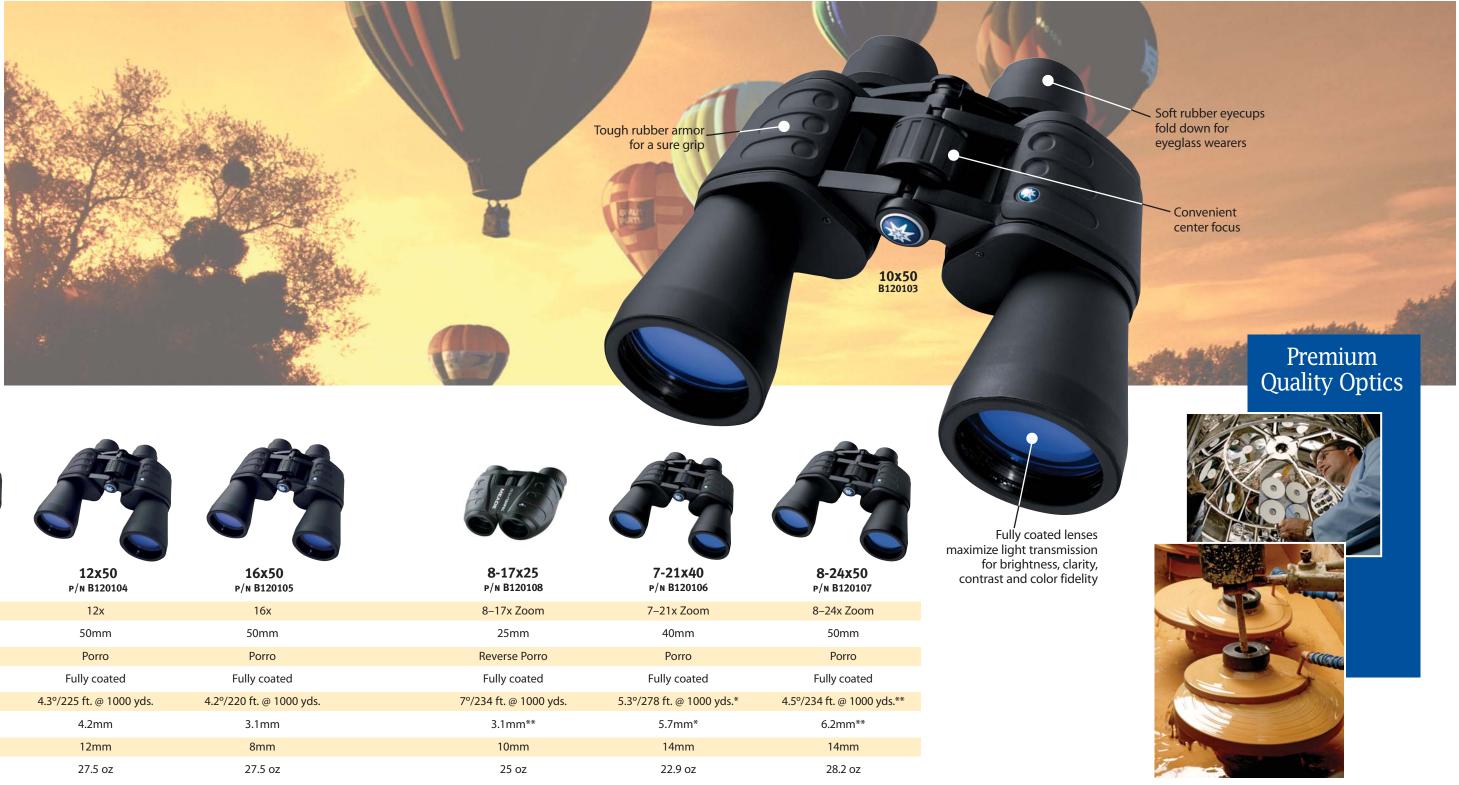

# Wilderness Premium waterproof binoculars

The Wilderness Series of premium waterproof binoculars feature Meade's legendary optical technology and design. Created for use in all weather conditions and for all terrain, Wilderness waterproof binoculars are nitrogen purged to ensure they are fogproof. They offer high quality construction, BaK-4 prisms for a bright, fully illuminated field, and multi-layer high transmission optical coatings for optimal light throughput. They also feature rugged rubber armoring for abrasion resistance and a sure grip. They're everything you could want in a binocular!

|                                | Rx25<br>P/N B130001      | 10x25<br>P/N B130002     | <b>Т2х25</b><br>Р/N B130003 | <b>8х42</b><br>Р/N В130004 | <b>10х42</b><br>Р/м В130005 | р/н В130006         |
|--------------------------------|--------------------------|--------------------------|-----------------------------|----------------------------|-----------------------------|---------------------|
| Magnification                  | 8x                       | 10x                      | 12x                         | 8x                         | 10x                         | 12x                 |
| <b>Objective lens diameter</b> | 25mm                     | 25mm                     | 25mm                        | 42mm                       | 42mm                        | 50mm                |
| Prism system                   | BaK-4 roof prism         | BaK-4 roof prism         | BaK-4 roof prism            | BaK-4 roof prism           | BaK-4 roof prism            | BaK4 roof prism     |
| Lens coating                   | Multi-coated             | Multi-coated             | Multi-coated                | Multi-coated               | Multi-coated                | Multi-coated        |
| Field of view                  | 6.3°/330 ft. @ 1000 yds. | 5.5°/288 ft. @ 1000 yds. | 4.8°/252 ft. @ 1000 yds.    | 5.6°/293 ft. @ 1000 yds.   | 5.9°/309 ft. @ 1000 yds.    | 5.2°/273 ft. @ 1000 |
| Exit pupil                     | 3.1mm                    | 2.5mm                    | 2.1mm                       | 5.25mm                     | 4.2mm                       | 4.16mm              |
| Eye relief                     | 16mm                     | 16mm                     | 14mm                        | 24mm                       | 16mm                        | 18mm                |
| Weight                         | 14.2 oz                  | 14.2 oz                  | 14.2 oz                     | 24 oz                      | 24 oz                       | 30.6 oz             |

Twist-up eyecup

12x50 B130006

Precision-ground lenses provide superior brightness

Multi-coated lenses for

clear, sharp images

BaK-4 roof prisms enhance definition and contrast

Nitrogen purged to <sup>1</sup>

prevent fogging and

ensure waterproof performance

00 yds.

erformance

Rugged rubber armor for a non-slip grip