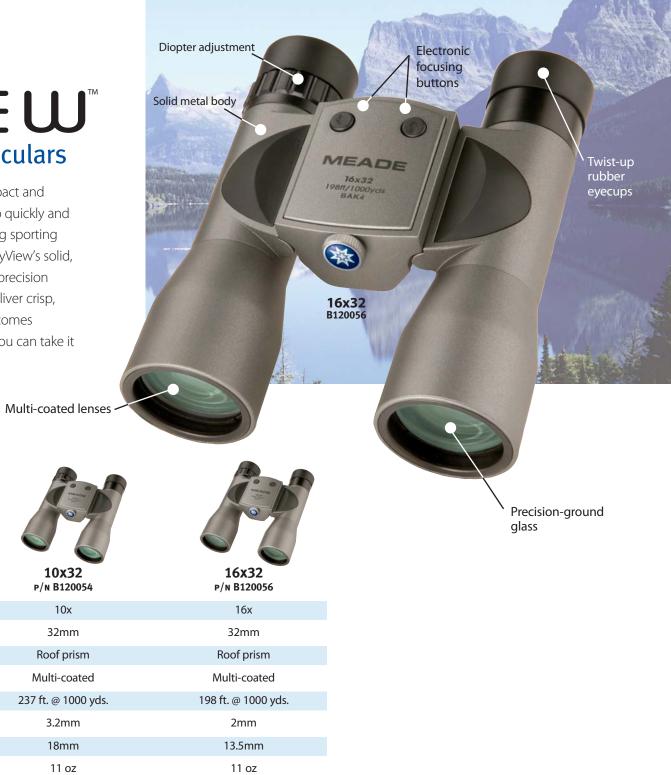

### **EASYVIEU**<sup>®</sup> **Electronic-focusing binoculars**

Meade's new EasyView binoculars are durable, compact and feature electronic focusing buttons that allow you to quickly and easily obtain an exact focus. Whether you are viewing sporting events or just observing nature, you'll appreciate EasyView's solid, lightweight metal tube construction and ultra-clear precision ground, multi-coated lenses. EasyView binoculars deliver crisp, clear, detail-rich images. This high quality binocular comes complete with a carrying case and neck strap—so you can take it anywhere life takes you.

8x24

P/N B120052

8x

24mm

Roof prism

Multi-coated

320 ft. @ 1000 yds.

3mm

15mm

10.7 oz