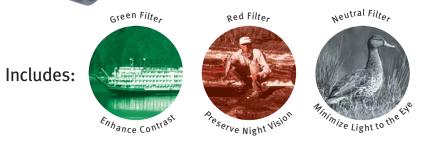

| Display brightness      | Adjustable in 100 steps from dim to very bright               |  |  |
|-------------------------|---------------------------------------------------------------|--|--|
| <b>Eyepiece filters</b> | User selectable red, green and neutral density                |  |  |
| Illumination system     | High-power infrared                                           |  |  |
| Illumination power      | Adjustable from 0 to 100% in 100 steps                        |  |  |
| Memory                  | Display brightness and illumination power settings are stored |  |  |
| Battery type            | 6 x AA user supplied                                          |  |  |
| AC adapter              | 12V AC adapter included                                       |  |  |
| Battery life            | 2.5 hours continuous use @ 100% illumination                  |  |  |
| Weight                  | 9.3 oz                                                        |  |  |