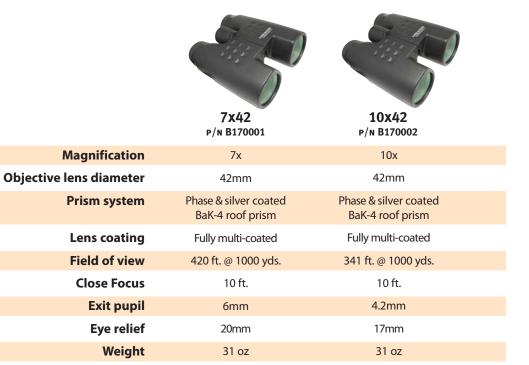

# Wilderness Premium waterproof binoculars

The Wilderness Series of premium waterproof binoculars feature Meade's legendary optical technology and design. Created for use in all weather conditions and for all terrain, Wilderness waterproof binoculars are nitrogen purged to ensure they are fogproof. They offer high quality construction, BaK-4 prisms for a bright, fully illuminated field, and multi-layer high transmission optical coatings for optimal light throughput. They also feature rugged rubber armoring for abrasion resistance and a sure grip. They're everything you could want in a binocular!

|                                | Rx25<br>P/N B130001      | 10x25<br>P/N B130002     | <b>Т2х25</b><br>Р/N B130003 | <b>8х42</b><br>Р/N В130004 | <b>10х42</b><br>Р/м В130005 | р/н В130006         |
|--------------------------------|--------------------------|--------------------------|-----------------------------|----------------------------|-----------------------------|---------------------|
| Magnification                  | 8x                       | 10x                      | 12x                         | 8x                         | 10x                         | 12x                 |
| <b>Objective lens diameter</b> | 25mm                     | 25mm                     | 25mm                        | 42mm                       | 42mm                        | 50mm                |
| Prism system                   | BaK-4 roof prism         | BaK-4 roof prism         | BaK-4 roof prism            | BaK-4 roof prism           | BaK-4 roof prism            | BaK4 roof prism     |
| Lens coating                   | Multi-coated             | Multi-coated             | Multi-coated                | Multi-coated               | Multi-coated                | Multi-coated        |
| Field of view                  | 6.3°/330 ft. @ 1000 yds. | 5.5°/288 ft. @ 1000 yds. | 4.8°/252 ft. @ 1000 yds.    | 5.6°/293 ft. @ 1000 yds.   | 5.9°/309 ft. @ 1000 yds.    | 5.2°/273 ft. @ 1000 |
| Exit pupil                     | 3.1mm                    | 2.5mm                    | 2.1mm                       | 5.25mm                     | 4.2mm                       | 4.16mm              |
| Eye relief                     | 16mm                     | 16mm                     | 14mm                        | 24mm                       | 16mm                        | 18mm                |
| Weight                         | 14.2 oz                  | 14.2 oz                  | 14.2 oz                     | 24 oz                      | 24 oz                       | 30.6 oz             |