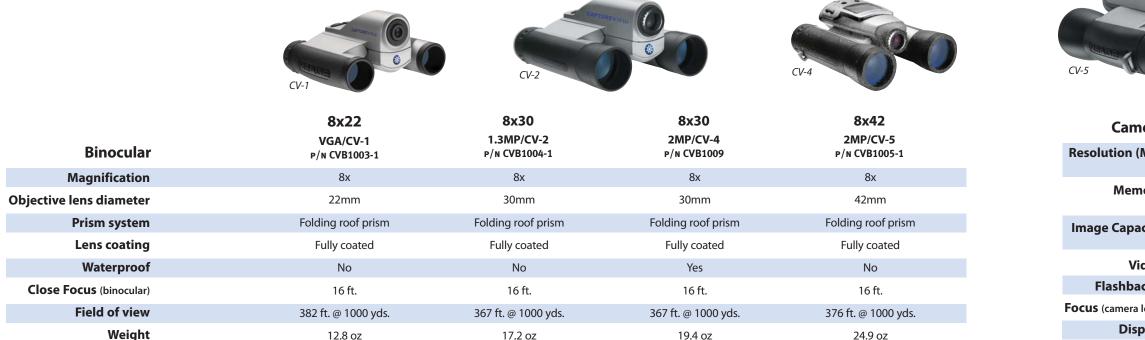

### **CAPTUREVIEU**®

#### Binoculars that take pictures

What a great idea. Say goodbye to the phrase, "You should have been there." Whether it's a mountain goat leaping a gorge, a record-breaking home run, or a rafting trip through the rapids of the Colorado River, now you can view the action up close and capture it as digital images or video clips. Use the exclusive Flashback™ feature to save the last 5, 10, 15 or 20 seconds of any recording, then view an instant replay of what you recorded. Pick up a CaptureView for the boater, bird watcher, sports fan or outdoor enthusiast in your life. Meade features a full line of CaptureView models for almost every consumer use. This year Meade introduces its new waterproof model—the first and only waterproof digital camera binocular.

Disp

Flashba

Cam

Mem

Via

| nera  | 8x22<br>VGA/CV-1<br>P/N CVB1003-1 | 8x30<br>1.3MP/CV-2<br>P/N CVB1004-1 | 8x30<br>2MP/CV-4<br>P/N CVB1009                        | 8x42<br>2MP/CV-5<br>P/N CVB1005-1                      |
|-------|-----------------------------------|-------------------------------------|--------------------------------------------------------|--------------------------------------------------------|
| (MP)  | 640x480 (VGA);<br>320x240         | 1280x1024 (1.3MP);<br>640x480 (VGA) | 1600x1200 (2.0MP); 1280x1024 (1.3MP);<br>640x480 (VGA) | 1600x1200 (2.0MP); 1280x1024 (1.3MP);<br>640x480 (VGA) |
| nory  | 16MB SDRAM                        | 16MB SDRAM                          | 16MB Flash/<br>16MB SDRAM                              | 16MB Flash/<br>16MB SDRAM                              |
| acity | 400 (VGA),<br>1600 (320x240)      | 12 (1.3MP),<br>40 (640x480)         | 40 (2MP),<br>70 (1280x1024)                            | 40 (2MP),<br>70 (1280x1024)                            |
| ideo  | 200 sec. @ QVGA                   | 30 sec. @ QVGA                      | 90 sec. @ QVGA                                         | 90 sec. @ QVGA                                         |
| ack™  | No                                | Yes                                 | Yes                                                    | Yes                                                    |
| lens) | Fixed, 49 ft∞                     | Variable, 30 ft∞                    | Variable, 30 ft∞                                       | Fixed, 66 ft∞                                          |
| play  | Icon-based LCD                    | Icon-based LCD                      | 1.5" color LCD                                         | 1.5" color LCD                                         |
|       |                                   |                                     |                                                        |                                                        |

copy the original Meade CaptureView<sup>®</sup> digital camera binocular, we are flattered *indeed. What will the world* be copying next? You're looking at it now. A whole new family of CaptureView binoculars with improved design, higher resolution, more memory, greater light sensitivity and even a video replay feature.